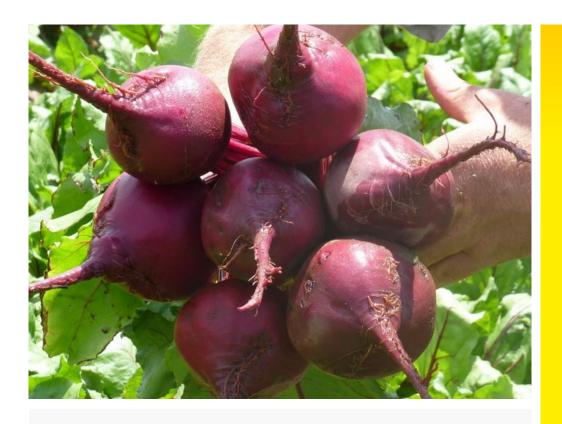

## **Red Atlas**

## **Hybrid Beetroot**

- Excellent quality smooth bulbs
- Strong, erect, dark green tops with a strong attachment
- Suitable for bunching, baby beets and processing

For further information consult your local distributor, nursery or Terranova Seeds representative.